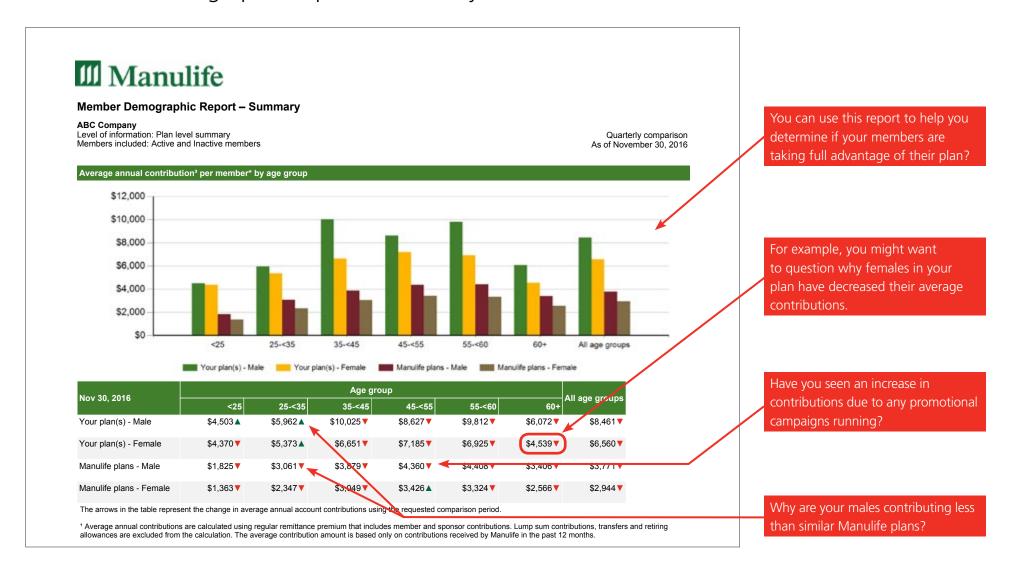

#### **Member Demographic Report**

Available through the secure sponsor site, these reports provide an insightful breakdown of plan members by a variety of useful demographic metrics such as sex, age bands, asset and contribution levels, and geography. These reports also help identify any potential risks or opportunities to improve the success of your members' retirement strategy.

#### **Features:**

- Various parameters available:
  - Active or inactive members
- Individual plans or consolidate across all plans
- Choose your comparison period from monthly, quarterly or annually
- Built-in benchmarking lets you compare to all Manulife group retirement plans