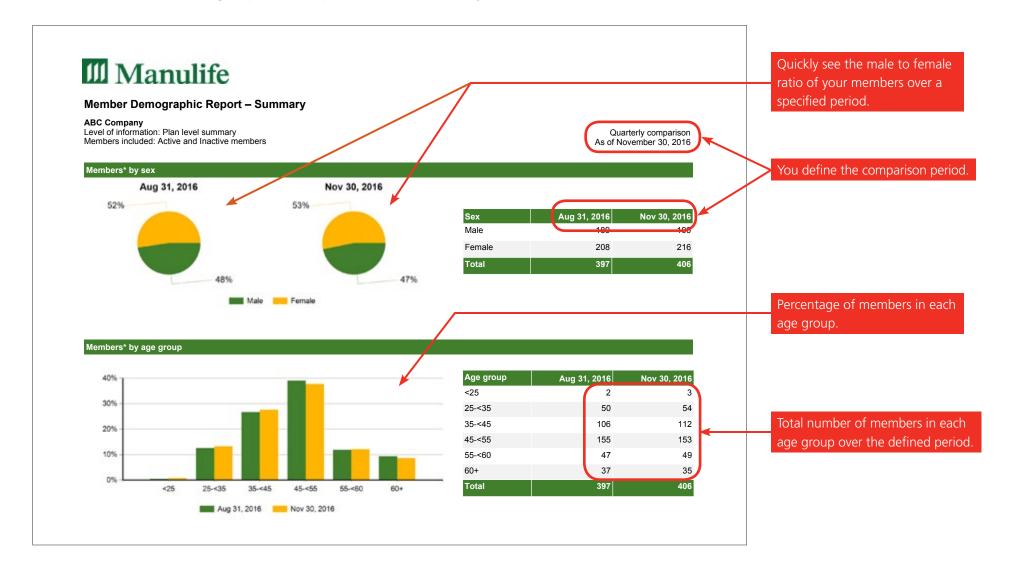

#### **Member Demographic Report**

Available through the secure sponsor site, these reports provide an insightful breakdown of plan members by a variety of useful demographic metrics such as sex, age bands, asset and contribution levels, and geography. These reports also help identify any potential risks or opportunities to improve the success of your members' retirement strategy.