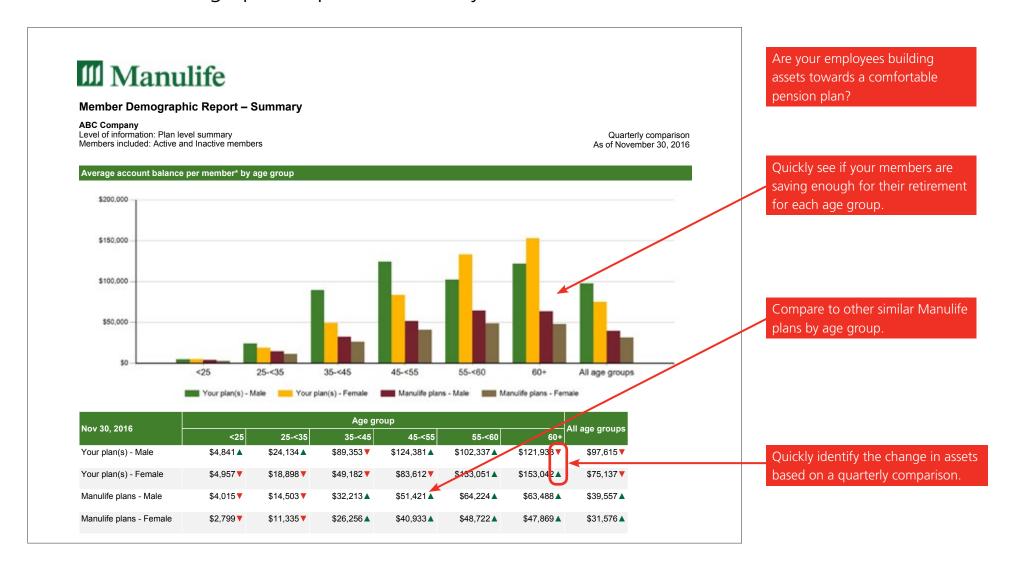

#### **Member Demographic Report**

Available through the secure sponsor site, these reports provide an insightful breakdown of plan members by a variety of useful demographic metrics such as sex, age bands, asset and contribution levels, and geography. These reports also help identify any potential risks or opportunities to improve the success of your members' retirement strategy.

#### **Features:**

- Various parameters available:
  - Active or inactive members
- Individual plans or consolidate across all plans
- Choose your comparison period from monthly, quarterly or annually
- Built-in benchmarking lets you compare to all Manulife group retirement plans