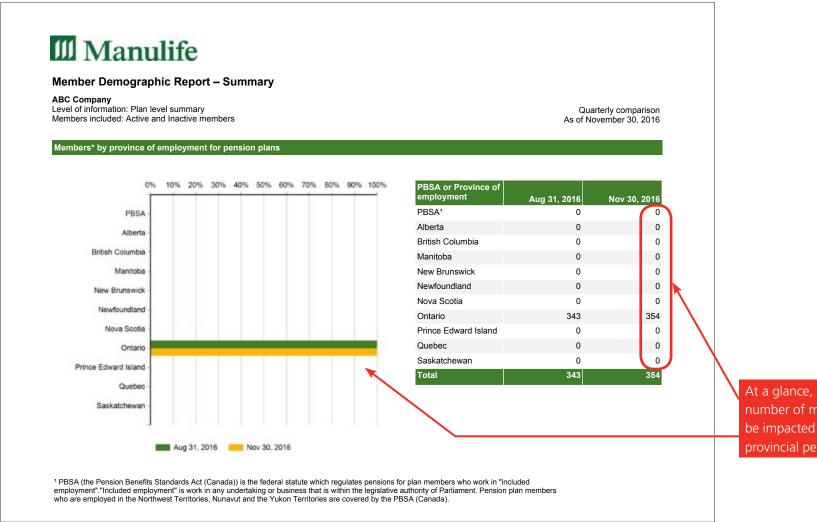

At a glance, see the percentage or number of members who would be impacted by new or changes to provincial pension legislation.