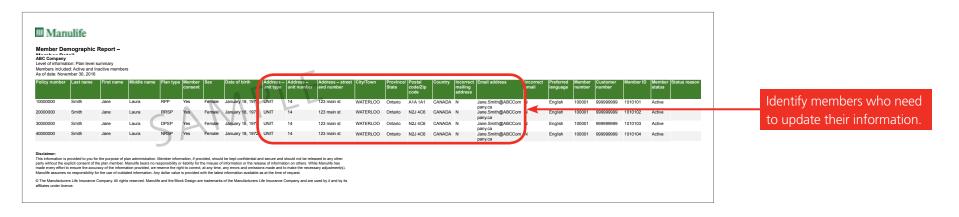

mographic metrics such as sex, age bands, asset and contribution levels, and geography. These reports also help identify any potential risks or opportunities to improve the success of your members' retirement strategy.

#### Click on the sections of the report for more details:

**Summary** 

#### 2 Member Detail

#### **Features:**

- Various parameters available:
  - Active or inactive members
- Individual plans or consolidate across all plans
- Choose your comparison period from monthly, quarterly or annually
- Built-in benchmarking lets you compare to all Manulife group retirement plans









At a glance, see the percentage or number of members who would be impacted by new or changes to provincial pension legislation.

















# 2. Member Demographic Report – Member Detail