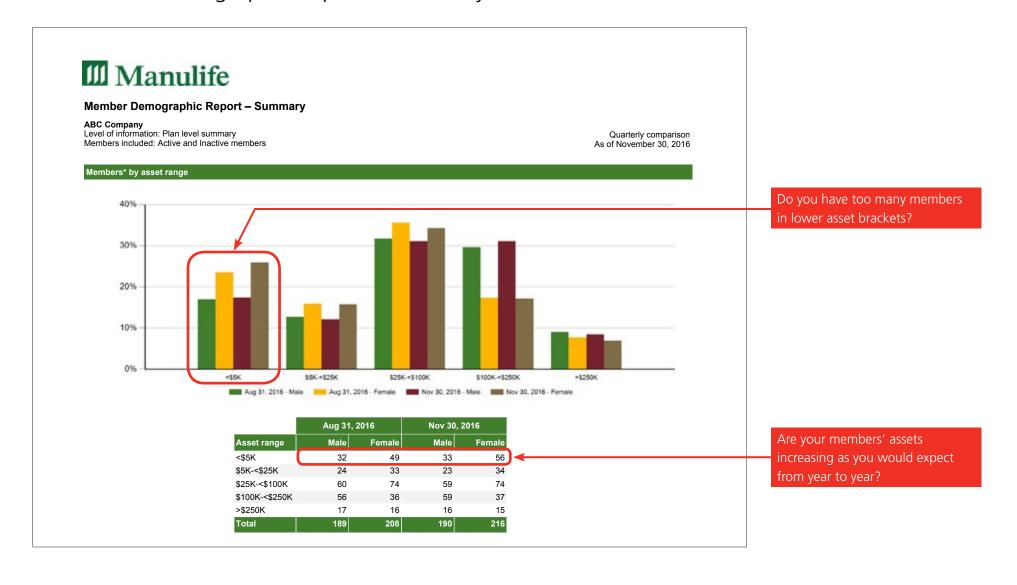

#### **Member Demographic Report**

Available through the secure sponsor site, these reports provide an insightful breakdown of plan members by a variety of useful demographic metrics such as sex, age bands, asset and contribution levels, and geography. These reports also help identify any potential risks or opportunities to improve the success of your members' retirement strategy.